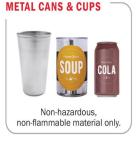

# Licking County Public Recycling Bins

We have 23 sites throughout the county where you can drop off your recyclables!

Items accepted in our public bins include:

- Plastics (jugs, tubs, and bottles)
- Glass (jars)
- Cartons
- Metal cans
- Paper & cardboard

# What Can I Recycle?

Here is what is accepted in the Licking County Recycling public drop off bins. If you have curbside recycling in your community, please check with your waste hauler for what can or cannot be accepted.