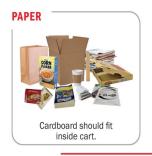

# Licking County Public Recycling Bins

We have 23 sites throughout the county where you can drop off your recyclables!

Items accepted in our public bins include:

- Plastics (jugs, tubs, and bottles)
- Glass (jars)
- Cartons
- Metal cans
- Paper & cardboard

# What Can I Recycle?

Here is what is accepted in the Licking County Recycling public drop off bins. If you have curbside recycling in your community, please check with your waste hauler for what can or cannot be accepted.