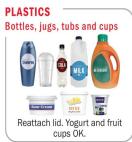

# Licking County Public Recycling Bins

We have 23 sites throughout the county where you can drop off your recyclables!

Items accepted in our public bins include:

- Plastics (jugs, tubs, and bottles)
- Glass (jars)
- Cartons
- Metal cans
- Paper & cardboard

# What Can I Recycle?

Here is what is accepted in the Licking County Recycling public drop off bins. If you have curbside recycling in your community, please check with your waste hauler for what can or cannot be accepted.