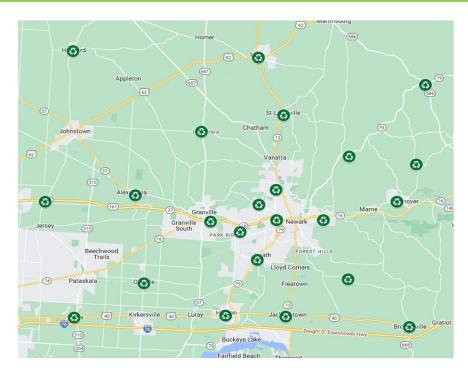

# Licking County Public Recycling Bins

We have 23 sites throughout the county where you can drop off your recyclables!

Items accepted in our public bins include:

- Plastics (jugs, tubs, and bottles)
- Glass (jars)
- Cartons
- Metal cans
- Paper & cardboard

See the next page for more detailed information and addresses of the sites.

# Licking County Public Recycling Bins

Recycle at our public sites around the county!

Accepted items are on the next page.

Visit our website for an interactive location map.

www.LickingCounty.gov/RLC

| Alexandria             | 1691 Johnstown-Alexandria Road   | South of Alexandria on Rt. 37          |
|------------------------|----------------------------------|----------------------------------------|
| Bowling Green Township | 15508 4th Street, Brownsville    | Bowling Green Township Park            |
| Hartford/Croton        | 180 Smith Street                 | Hartford Village Garage (By Gravel)    |
| Etna Township          | 1145 South Street                | Etna Township Garage                   |
| Fallsburg              | 11516 Fallsburg Road             | Fallsbury Township Garage              |
| Franklin Township      | 11059 Flint Ridge Road           | Franklin Twp Garage/Community Ctr.     |
| Fredonia               | 1260 Sportsman Club Road         | McKean Township Garage                 |
| Granville              | 1181 River Road                  | Old Granville Twp Maintenance Area     |
| Hanover                | 2165 West High Street            | Hanover Village Shopping Center        |
| Heath                  | 1287 Hebron Road                 | Heath Municipal Office/Pool            |
| Hebron                 | 119 West Cumberland Road         | Canal Park                             |
| Jacksontown            | 6800 Phil Linn Parkway           | Township Garage behind Fire Station #3 |
| Jersey Township        | 1481 Mink Street                 | Jersey Township Hall (at 161)          |
| Mary Ann Township      | 11152 Wilkins Run Road           | Old Elementary School                  |
| Newark                 | 1266 Sharon Valley Road          | Levin Park                             |
| Newark                 | 875 East Main Street             | Bureau of Motor Vehicles               |
| Newark                 | 650 West Church Street           | Flory Park                             |
| Newark                 | 161 West Myrtle Avenue           | Community Wesleyan Church              |
| Newark                 | Cherry Valley & Reddington Roads | Bike Path Parking Lot                  |
| Outville               | 6750 Outville Road               | Harrison Township Service Center       |
| Perry Township         | 4353 Reform Road                 | Perry Township Community Building      |
| St. Louisville         | 1 School Street                  | Behind Municipal Building              |
| Utica                  | Township Street                  | Washington Township Garage             |